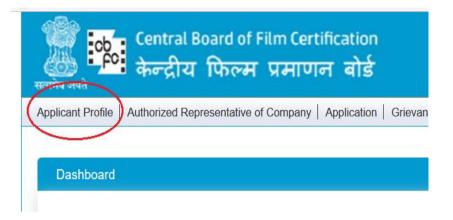

#### 6. User Profile

• User can view his/her profile by clicking the "Applicant Profile"

• After clicking on the "Applicant Profile" menu, following screen will be displayed. All the three tabs filled by User as a part of Registration form will be displayed. User may browse through the same.

| Dashboard > Applicant Profile Dicant Details Principle Place | Of Business Supporting Documents |                       |   | िहिंदी |
|--------------------------------------------------------------|----------------------------------|-----------------------|---|--------|
|                                                              |                                  |                       |   |        |
| Applicant Details —                                          |                                  |                       |   |        |
|                                                              | Title *                          | Mr.                   | ~ |        |
|                                                              | First Name *                     | Ranjit                |   |        |
|                                                              | Middle Name                      | Shivajirao            |   |        |
|                                                              | Last Name *                      | Jadhav                |   |        |
|                                                              | Name of Production House         | RJ Productions Limite | d |        |
|                                                              | Email *                          | ranjitj@nsdl.co.in    |   |        |
|                                                              | Mobile Number *                  | 9819036512            |   |        |
|                                                              | Telephone no *                   | 02224994781           |   |        |
|                                                              | PAN                              | AFTPH3687N            |   |        |
|                                                              | TAN                              | GFGH55555H            |   |        |
|                                                              | User ID *                        | ranjitj@cbfc          | ٩ |        |
|                                                              | Producer Identity Number         | GHG66                 |   |        |
|                                                              |                                  |                       |   |        |