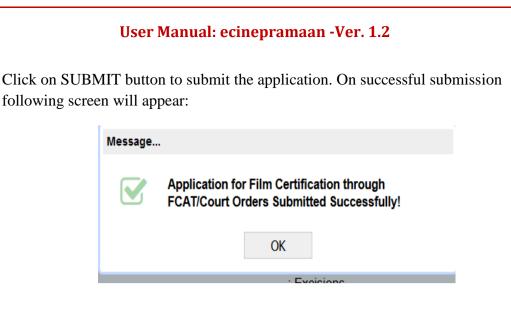

Committee Members - 1                                | : Ranjit Jadhav                |  |
| Name of Committee Members - 2                                | : Narendra Prabhaker           |  |
|                                                              |                                |  |
| Cuts Details                                                 |                                |  |
| Cuts Number - 1                                              | :                              |  |
| Cut/Insertion - 1                                            | : Cut                          |  |
| Location - 1                                                 | :2                             |  |
| Description - 1                                              | : Remove the indecent language |  |



# **15.5 Approach Court**

• On the Notice Response screen select the option "Approach Court "Submit" button.

| Acknowledgement No                                                       | 1A022211201700054               |  |  |
|--------------------------------------------------------------------------|---------------------------------|--|--|
| Application Date                                                         | 30/11/2017                      |  |  |
| Film Name                                                                | TARA SINGH 2                    |  |  |
| Producer                                                                 | Shreya Dvbgdfbv                 |  |  |
| Notice                                                                   | Click here to view notice