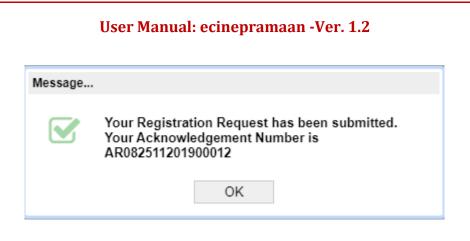

Version1.1

- Select the Hint question from the dropdown "Hint Question" and provide the answer in the below text box. This information will be used in case if user has forgotten the password and wants to retrieve the same.
- Enter the captcha value as displayed on the screen. In case if Captcha value is not clear, same can be changed by clicking the button provided to the right.
- Go through the declaration and accept the same by clicking on the check box.
- Provide the details of Declaration place and finally submit the Registration Application by clicking on the "Submit" button present at the bottom right corner.
- Following message will appear on the screen.

| Message |                                                                                                                                                                                                   |
|---------|---------------------------------------------------------------------------------------------------------------------------------------------------------------------------------------------------|
|         | Your Registration Application has been<br>submitted successfully with<br>acknowledgement number AP012511201900010<br>You may login to eCinePramaan using<br>credentials received on your mobile . |
| 1       | OK                                                                                                                                                                                                |
| Answer  | 0.0                                                                                                                                                                                               |

- User needs to mention the Acknowledgement number of Registration Application for any further communication with CBFC regarding the Registration Application processing.
- User ID and OTP will be sent to the user through SMS and email. User may login to ecinepramaan and view the status of Registration Application.
- On first login User is required to change his password by providing old password, new password and confirm password.
- User will not be able to apply for film certification unless his Registration Application is accepted by CBFC and CBFC ID is allotted to the Applicant.