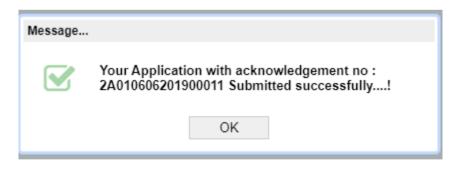

Version1.1

- Select the Hint question from the dropdown "Hint Question" and provide the answer in the below text box. This information will be used in case if user has forgotten the password and wants to retrieve the same.
- Enter the captcha value as displayed on the screen. In case if Captcha value is not clear, same can be changed by clicking the button provided to the right.
- Go through the declaration and accept the same by clicking on the check box.
- Provide the details of Declaration place and finally submit the Registration Application by clicking on the "Submit" button present at the bottom right corner.
- Following message will appear on the screen.

| Message |                                                                                                                                                                                                   |
|---------|---------------------------------------------------------------------------------------------------------------------------------------------------------------------------------------------------|
|         | Your Registration Application has been<br>submitted successfully with<br>acknowledgement number AP012511201900010<br>You may login to eCinePramaan using<br>credentials received on your mobile . |
| 1       | OK                                                                                                                                                                                                |
| Answer  | 0.0                                                                                                                                                                                               |