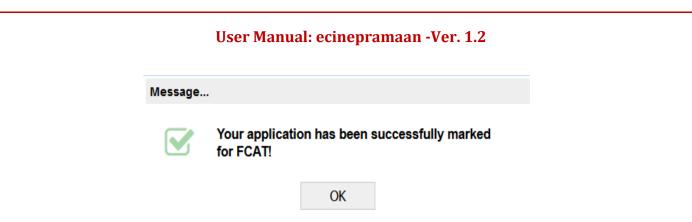

|  |
| Notice                                         | Click here to view notice  |  |
| Select an option to proceed *                  |                            |  |
| <ul> <li>Accept Change In Certifi</li> </ul>   | cate                       |  |
| <ul> <li>Request for Representation</li> </ul> | on                         |  |
| <ul> <li>Request for review of the</li> </ul>  | Film by Revising Committee |  |
| Approach FCAT                                  |                            |  |
| <ul> <li>Approach Court</li> </ul>             |                            |  |
| <ul> <li>Request for Application</li> </ul>    | Closure                    |  |

• When clicked on "Submit" button, Application will be marked for FCAT. And following message will generate :

------



- Click on OK button to return on the Dashboard.
- Applicant will find the application under bucket "Film under process of certification" on dashboard.

| Dashb  | oard                         |                 |            |                               |
|--------|------------------------------|-----------------|------------|-------------------------------|
| 😑 Filr | ms Under Process of Certifie | cation          |            |                               |
|        | 1A020401201800021            | COC EC CLEAR 2  | 04/01/2018 | Pending For Notice Response   |
|        | 1020401201000002             | COC EC CELAIR J | 04/01/2010 | r enoung r or nonce response  |
|        | 1020401201800043             | COC EC CUT 1    | 04/01/2018 | Pending For FCAT/Court Orders |
|        | 1000