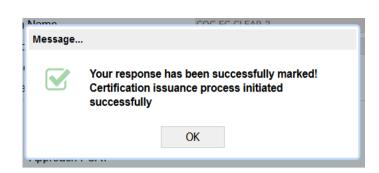

| Click here to upload documents |

- Click on browse menu to upload the document . Uploading document is not mandatory.
- If applicant uploads the document and Click on submit button to submit the response, following message will generate:



• Click on SUBMIT button without uploading the document, following message will generate:

Version1.1

March 2017



• Click on OK to return on dashboard.

### 16. Upload of Final Script

• When Film Certification Application is approved by CBFC, Request for uploading script will be displayed to the user on his/her Dashboard

| Dashb  | poard                        |                 |                  | 📕 High 📕 Medium 📕 Lo                                                        |
|--------|------------------------------|-----------------|------------------|-----------------------------------------------------------------------------|
| 🖯 Film | ms Under Process of Certific | ation           |                  | 12                                                                          |
|        | Acknowledgement No.          | Film Name       | Application Date | Current Status