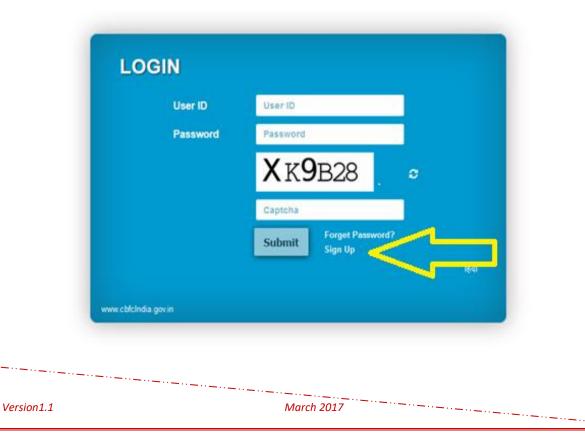

### 2. Registration on ecinepramaan

- User is required to access ecinepramaan using following URL <u>https://www.ecinepramaan.gov.in</u>. User can also visit to the CBFC portal using URL <u>https://www.cbfcindia.gov.in</u> and click on the link "ecinepramaan".
- Following is the landing page of Ecinepramaan system.

| Central Board of I<br>केन्द्रीय फिल्म |          |                                    |       |  |
|---------------------------------------|----------|------------------------------------|-------|--|
|                                       |          |                                    |       |  |
| LOO                                   | GIN      |                                    |       |  |
|                                       | User ID  | User ID                            |       |  |
|                                       | Password | Password                           |       |  |
|                                       |          | 1 <b>RJM</b> 95                    |       |  |
|                                       |          | Captcha                            |       |  |
|                                       |          | Submit Forget Password?<br>Sign Up |       |  |
|                                       |          |                                    | हिंदी |  |

• To register as an Applicant/ Producer click on the "Sign Up link indicated with an arrow in the screen below :

- Online Registration form will appear on the screen. Form is divided into following three tabs :
  - o Applicant details
  - o Principle Place of Business
  - Supporting documents
- Applicant details :
  - $\circ$   $\,$  All demographic details of the applicant are captured on this tab  $\,$
  - Mandatory fields are marked with astrix "\*".
  - Help is provided in the form of tooltips.