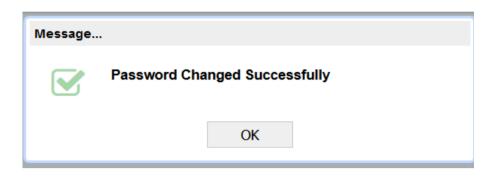

## 7. Change Password

• User may change password by clicking on Change password button provided in the screen Header on the right corner.

| Change Password                      |              |
|--------------------------------------|--------------|
| Old Password *                       |              |
| New Password *<br>Confirm Password * |              |
|                                      |              |
|                                      | Close Submit |

- User may provide Old Password, New Password and Confirm Password as New Password
- When clicked on Submit button, User password will be changed.
- User may logout from ecinepramaan by clicking on "Logout" button just next to "Change Password" button.