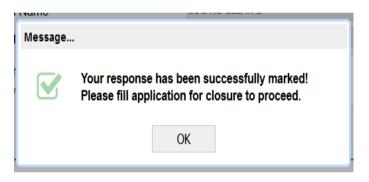

| Select an option to proceed *                 |                            |  |
|                 | O Accept Change In Certificate                |                            |  |
|                 | O Request for Representation                  |                            |  |
|                 | <ul> <li>Request for review of the</li> </ul> | Film by Revising Committee |  |
|                 | <ul> <li>Approach FCAT</li> </ul>             |                            |  |
|                 | <ul> <li>Approach Court</li> </ul>            |                            |  |
|                 | Request for Application C                     | losure                     |  |

• Click on SUBMIT button to submit the response . After submission following message should generate :



- Click on OK button.
- System will ask for Remarks. Enter the remarks and submit again, Application will be closed. Same can be revised by the Applicant if required.

| Central Board of Film Certificati        | ON & Change P                    | assword (එ Logout |
|------------------------------------------|----------------------------------|-------------------|
|                                          |                                  |                   |
|                                          |                                  |                   |
| > Dashboard > Application for Closure    |                                  |                   |
| Application for Closure                  |                                  |                   |
|